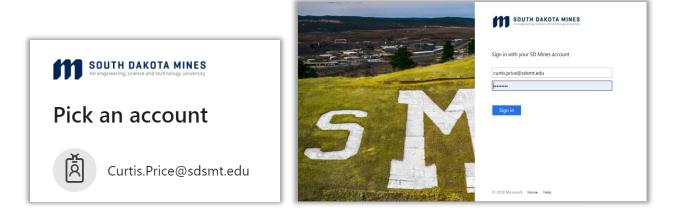

- 1. Open <a href="http://arcgis.com">http://arcgis.com</a> (Chrome or Firefox are best)
- 2. Click Sign in

3. Click: Your ArcGIS organizations URL, then enter in the box: sdmines, check Remember this URL, Continue

4. Click South Dakota School of Mines & Technology

5. Login with your SDMines email and password (your browser may do this step automatically)

If you see the message below, it means your need to request a login. Request a login from the link at <a href="http://sdsmt.edu/gis-support">http://sdsmt.edu/gis-support</a>.