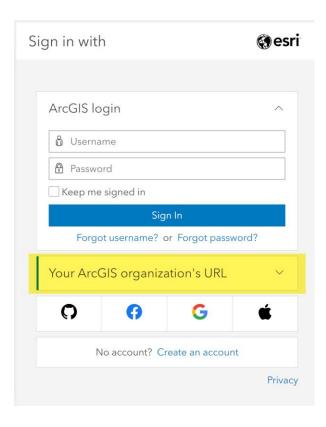

- 1. Open <a href="http://arcgis.com">http://arcgis.com</a> (Chrome or Firefox are best)
- 2. Click Sign in

3. Click: Your ArcGIS organizations URL, then enter in the box: sdmines, check Remember this URL, Continue