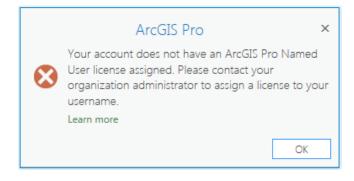

4. Click South Dakota School of Mines & Technology

5. Login with your SDMines email and password (your browser may do this step automatically)

If you see the message below, it means your need to request a login. Request a login from the link at <a href="http://sdsmt.edu/gis-support">http://sdsmt.edu/gis-support</a>.