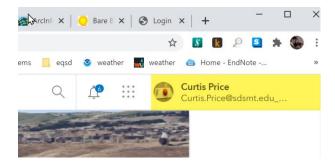

6. If you are logged in, you will see your username in the upper right corner of the web page. Click on your name and click *My Profile* to change your thumbnail and add profile information.

You now are all set up with this account to accessfor ArcGIS Online, Esri Academy (<a href="www.esri.com/training">www.esri.com/training</a>), and ArcGIS Pro!