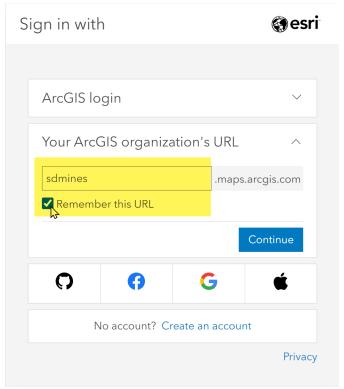

- 1. Open <a href="http://arcgis.com">http://arcgis.com</a> (Chrome or Firefox are best)
- 2. Click Sign in

3. Click: Your ArcGIS organizations URL, then enter in the box: sdmines, check Remember this URL, Continue