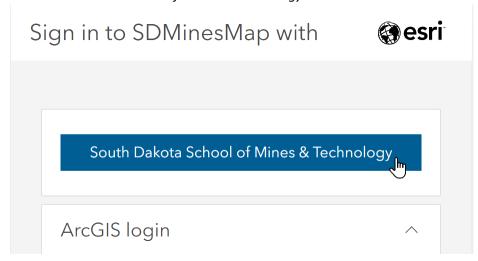

4. Click South Dakota School of Mines & Technology

5. Login with your SDMines email and password (your browser may do this step automatically)

If you see the message below, it means your need to request a login. Request a login from the link at <a href="http://sdsmt.edu/gis-support">http://sdsmt.edu/gis-support</a>.